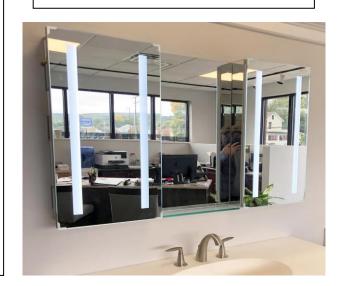

# **MEDICINE CABINET**

MODEL#: VEN 7830/24-30-24-1

# **VENUS COLLECTION**

## **FEATURES:**

- TWO 24X30" LED CABINETS, ONE 30X30" CENTER STATIONARY MIRROR (W/ GLASS SHELF ASSEMBLY FOR SURFACE APPLICATIONS ONLY).
- THREE ADJUSTABLE 3/8" THICK HIGH POLISHED GLASS SHELVES.
  BEHIND DOOR OF EACH CABINET.
- SHELVING WITH LOCKDOWN MECHANISM (NO HOLES IN CABINET).
- 6000K, 3300 LUMENS.
- 165-DEGREE PROPRIETARY SOFT CLOSE HEAVY DUTY HINGES.
- FULL GASKET BEHIND DOOR.
- HIGH RESOLUTION SILVER PLATE GLASS MIRRORS FRONT, BACK OF DOOR AND BACK WALL.
- BACK WALL MIRROR FULLY SEALED.
- PACKED IN FOUR WALL (FOLDED DOUBLE WALL) CORRUGATION.

### **MIRROR FINISHES:**

FLAT POLISHED EDGE

OVERALL SIZE DIMENSION: 78" WIDE X 30" HIGH X 5 3/16" DEEP

ROUGH OPENING DIMENSION (EACH CABINET): 23 3/8" WIDE X 29 3/8"

HIGH X 4" DEEP

**DOOR THICKNESS: 13/16"** 